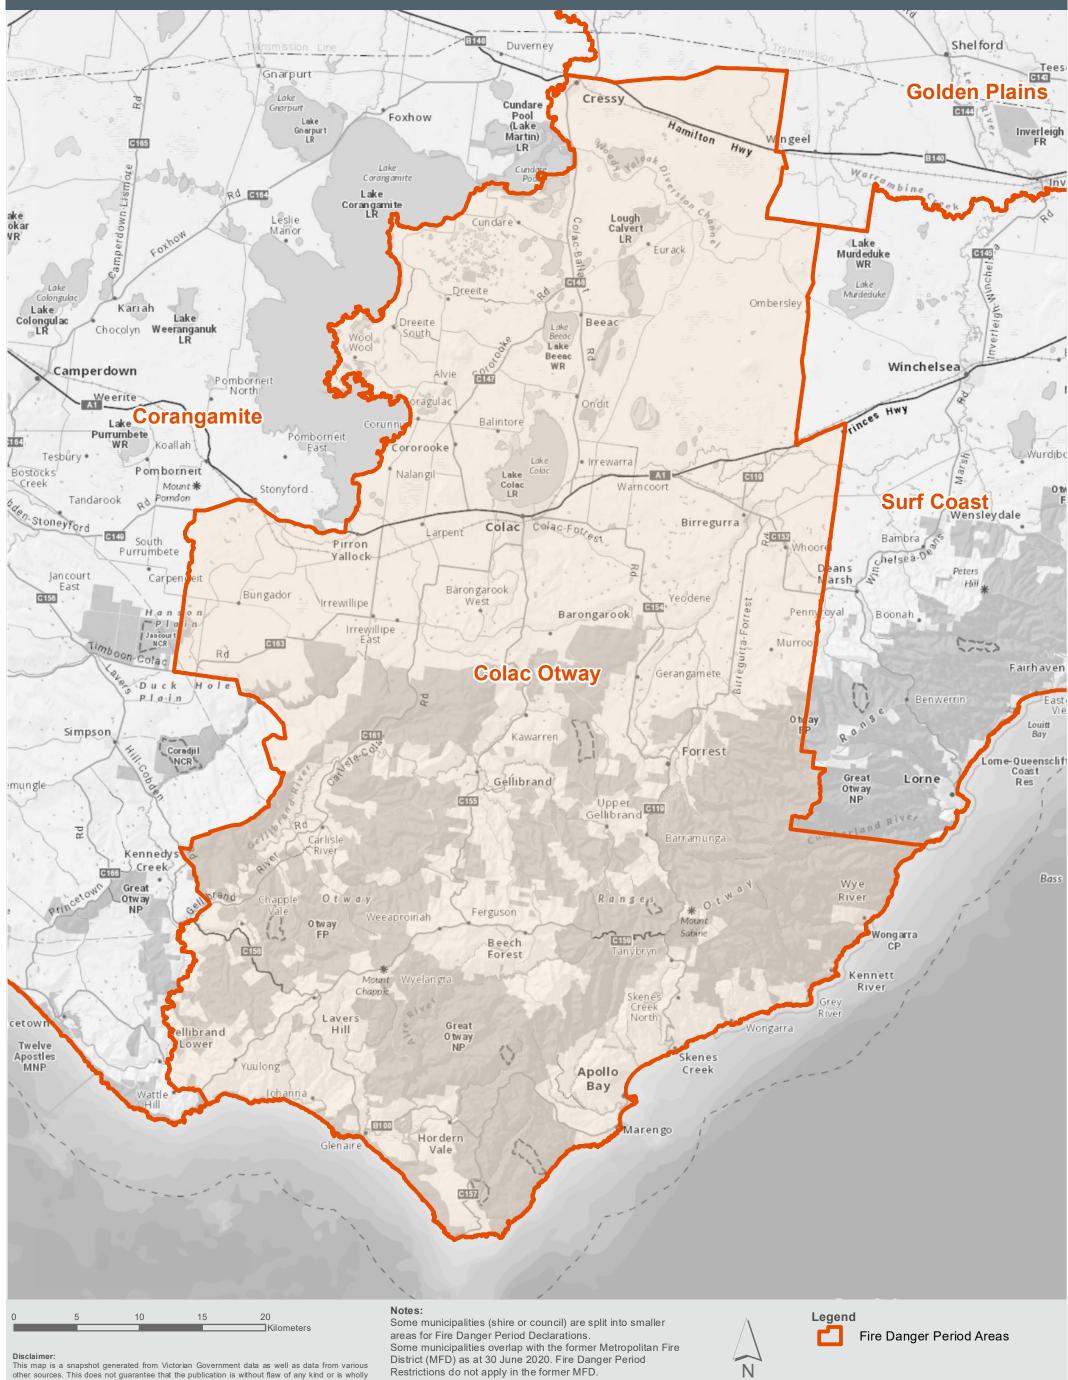

## Fire Danger Period Areas: Colac Otway

This map is a snapshot generated from Victorian Government data as well as data from various other sources. This does not guarantee that the publication is without flaw of any kind or is wholly appropriate for your particular purposes and therefore disclaims all liability for error, loss or damage which may arise from reliance upon it. All persons accessing this information should make appropriate enguines to assess the currency of the data. appropriate enquiries to assess the currency of the data.